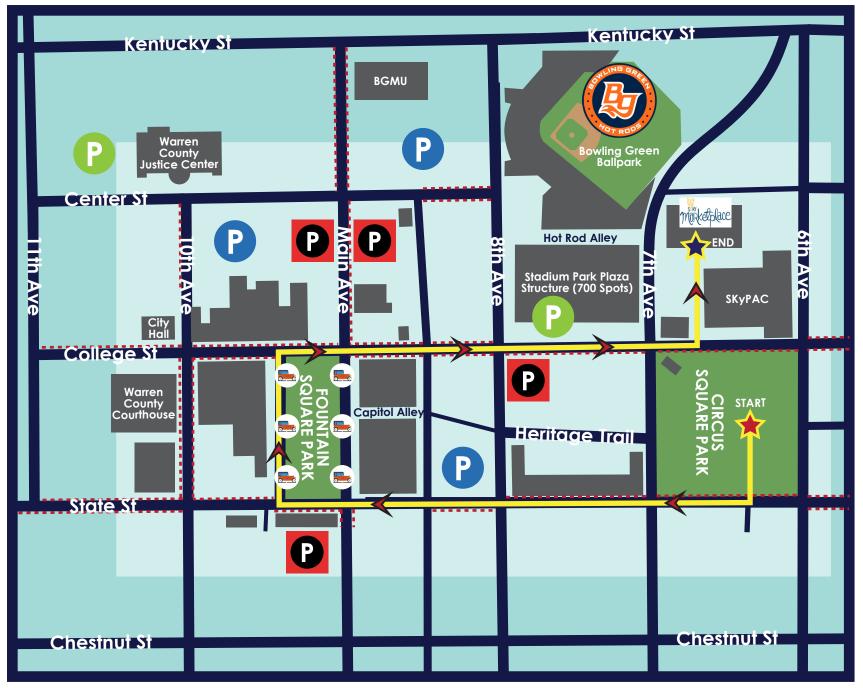

## LEGEND

Free Parking M-F

After 5pm, Sat-Sun

.....

**Paid Parking** 

Free Street Parking

Vintage Car Cruise-in

All Day

Learn more at: DuncanHinesDays.com

**6pm: Parade Ends** 

Downtown BGKY

1pm: Close intersection of Park Row/College & Main Ave./State St. to all new entry for Vintage Car Cruise-in

3-4pm: Vintage Car Cruise-in; cars parked along Park Row and Main Ave. sides of

**Fountain Square** 

4:25pm: Uncle Duncan's Summer Stroll Parade staging at Circus Square Park

4:45pm: Barricades to prevent traffic thru parade route go up

5pm: Parade Begins, route is in yellow

Parade distance: Approx. 0.75 miles

6:15pm: Open all streets