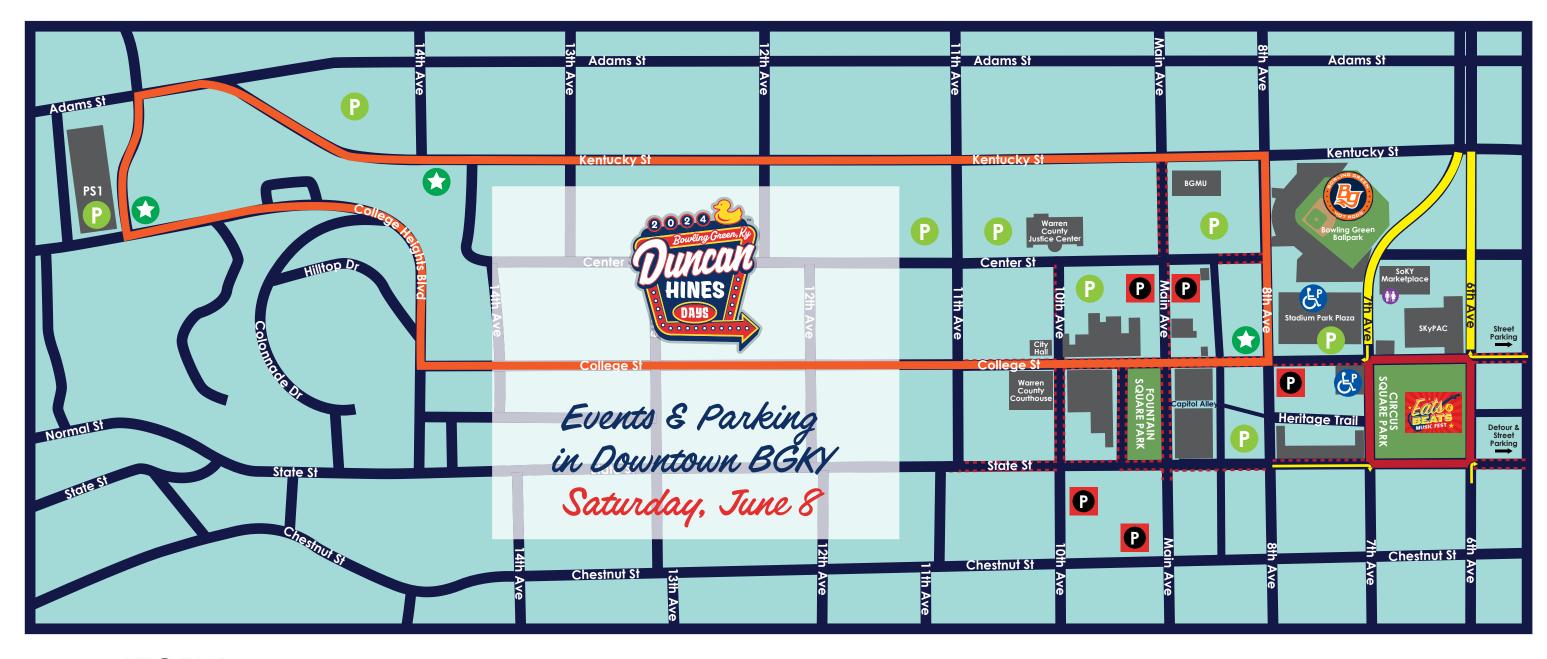

## **LEGEND**

Free Street Parking

WKU Shuttle Pick Up & Drop Off

WKU Shuttle Route

**Road Closed** 

**Public Restroom** 

Also park for FREE on WKU's campus and take a shuttle to Downtown BGKY every 10-15 minutes from 6-11pm.

Park at:

- -Parking Structure 1
- -Kentucky St. Lot 1400 Kentucky St.
- -Adams St. Lot 1424 Adams St.
- -Alumni Square Garage 234 Alumni Ave.

Shuttle pick up/drop off locations:

- -corner of College St. & E 8th Ave. -corner of College Heights Blvd.
- & Ave. of Champions
- -corner of Kentucky St. & Alumni Ave. on the Kentucky St. lot side

9am-4pm - Visit FREE "Recommended by Duncan Hines" exhibit, Kentucky Museum 3-10pm - FREE Eats & Beats Music Fest, Circus Square

Visit our local eateries for Restaurant Week!

Explore 30+ local spots to eat, drink, shop, and be entertained in Downtown BGKY!